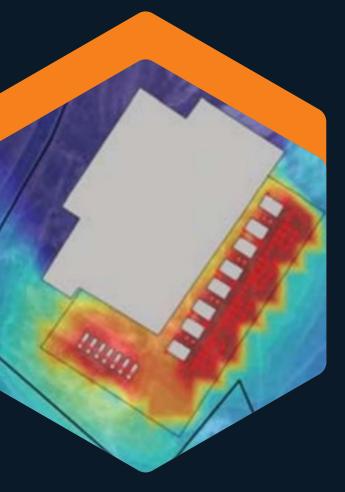

### ENVIRONMENTAL NOISE MONITORING CAPABILITIES:

- Unattended Noise Monitoring Station
- Performing a Noise Survey Around an Industrial Facility Using a Sound Level Meter
- Sound Level vs. Time as Measured By a Noise Monitoring Station
- Results from an Environmental Noise Model