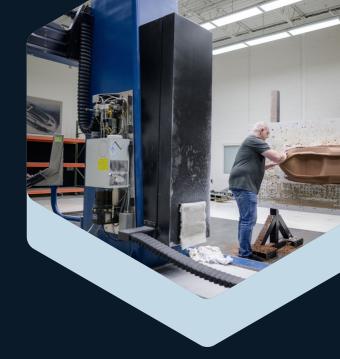

#### **Autoclave Curing Chamber**

- Electric Heat to 400° F
- 100 PSI
- Inside Dimension 54" ID x 18' long

#### Curing Oven #1 Gas Fired

- Temperature up to 400 degrees
- Inside Dimension 65" tall x 73" wide x 120" deep

#### Curing Oven #2 Gas Fired

- Temperature up to 500 degrees
- Inside Dimension 96" tall x 126" wide x 312" deep