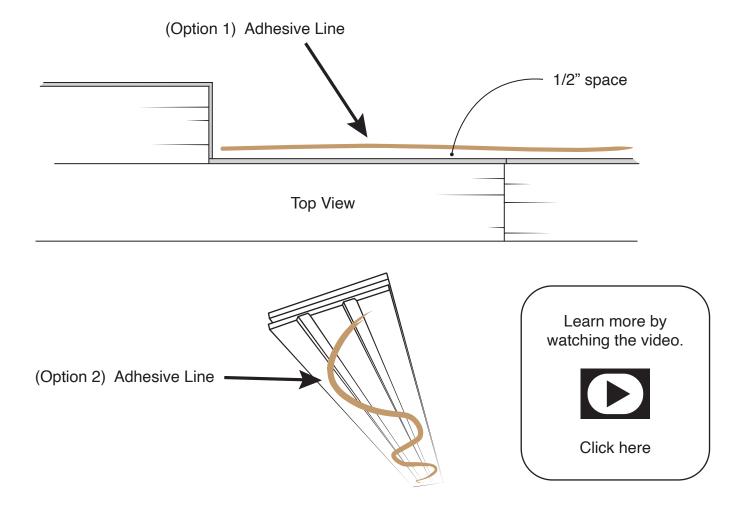

Directions: A PVA type adhesive shall be applied as a "glue-assist" to flooring boards that are being nailed or stapled down. (Option 1) A 1/8" bead of adhesive may be applied directly to the subfloor 1/2" away from the tongue of the previously installed row of flooring. (Option 2) Alternatively, adhesive may be applied in a 1/8" bead in a serpentine pattern to the underneath side of the board before nailing or stapling down. If a glue-assist method is used, underlayment should **not** be applied to the subfloor. Adhesive should be in direct contact with both the flooring and subfloor.