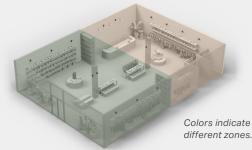

## Zones: Streamlined system management

Enjoy easier system control with dedicated zones, where multiple speakers work together in sync. Play different music in each zone, and temporarily group zones together to manage sound in larger spaces or for specific events.