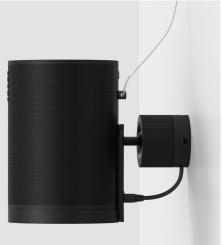

### Era 100 Pro Surface Mount (sold separately)

The Era 100 Pro Surface Mount provides flexible, secure speaker positioning and an elegant, clutter-free aesthetic. Mountable on virtually any surface, it includes built-in theft deterrence, 30° pan and tilt angles and 360° rotation. The mounting plate accommodates hidden or exposed cabling, for even more installation options.