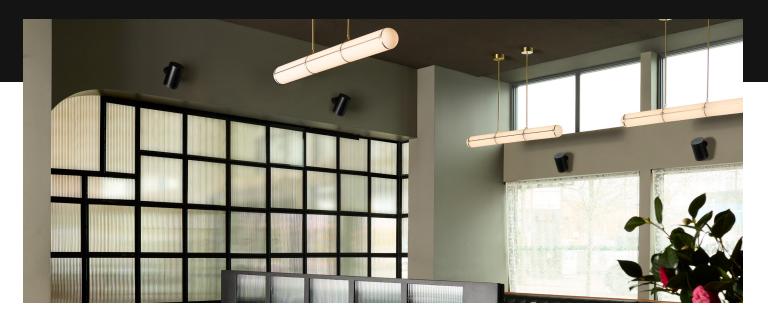

# Sonos Era 100 Pro

Sonos Era 100 Pro looks, sounds, and works like the Sonos speakers you know and love, but with key features for an installed system. Precision-engineered, Era 100 Pro packs beautifully rich and detailed sound into a sleek, versatile design.

#### Sonos with PoE: Single-cable simplicity

Era 100 Pro works on Power over Ethernet (PoE) to streamline setup. With PoE, you don't have to place speakers near power outlets, and you can count on a wired connection for enhanced reliability, speed, and performance. A secondary wireless connection provides even more flexibility. Enjoy convenient, cost-effective operation and peace of mind.