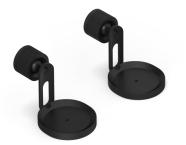

### Era 100 Pro Surface Mount (sold separately)

The Era 100 Pro Surface Mount provides flexible, secure speaker positioning and an elegant, clutter-free aesthetic. Mountable on virtually any surface, it includes built-in theft deterrence, 30° pan and tilt angles and 360° rotation. The mounting plate accommodates hidden or exposed cabling, for even more installation options.