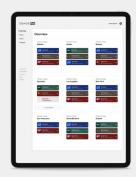

## Zones: Streamlined system management

Enjoy easier system control with dedicated zones, where multiple speakers work together in sync. Play different music in each zone, and temporarily group zones together to manage sound in larger spaces or for specific events.