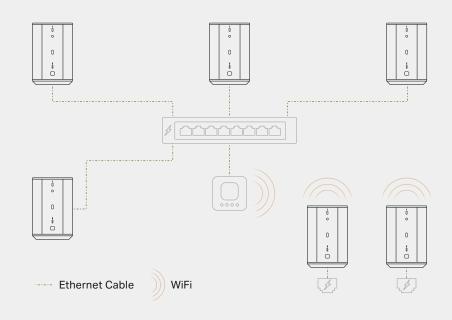

#### Sonos with PoE: Flexible, reliable, single-cable simplicity

Sonos Era 100 Pro works on Power over Ethernet (PoE), which streamlines system setup by combining power and data over a single network cable. Simply connect Era 100 Pro to a PoE switch or injector for seamless integration with all of your clients' PoE devices, from speakers to cameras and VoIP.

Say goodbye to complex cable runs and unreliable connections. PoE ensures stable performance, ideal for mission-critical applications. Era 100 Pro prioritizes a wired connection for enhanced reliability, speed, and performance. A secondary wireless connection provides additional flexibility.

The convenience of PoE reduces the need for electrical permits and electricians so you can quickly get to work. By eliminating the need to place speakers near power outlets, you'll have unprecedented flexibility in system design. It's convenient, cost-effective deployment and total peace of mind.