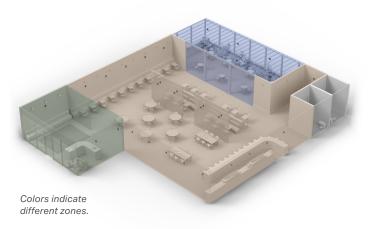

#### **Zones: Streamlined system management**

Zones simplify system management by combining speakers into unified output destinations that are easily controlled from the Sonos app. With zones, it's easy to configure permanent collections of speakers that are intended to always work together. Zones play the same content on multiple Sonos speakers (including mixed speaker-type systems), whether encompassing an entire space or a focused area within that space. Temporarily group zones together to manage sound in larger spaces or for specific events.

Chime functions provide audible cues to help installers identify and adjust individual speakers within zones. Relative volume and EQ adjustments allow each speaker's output to be optimized for location and position, varying ceiling heights, and other architectural elements, and surface materials.