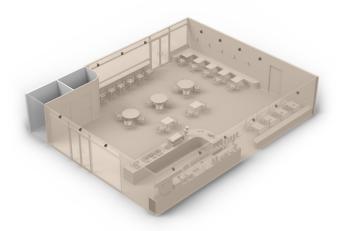

### Sonos sound for every space

With precision-engineered sound quality, reliability, and versatility, Era 100 Pro provides premium, discreet sound solutions for both commercial and residential applications, including retail, wellness, dining, and entertainment. Utilize zones to create dedicated listening spaces based on your clients' needs.

#### Restaurants, bars, cafes, and bakeries

Set the mood with discreetly positioned speakers, providing energetic music in waiting areas and immersive experiences in dining rooms.