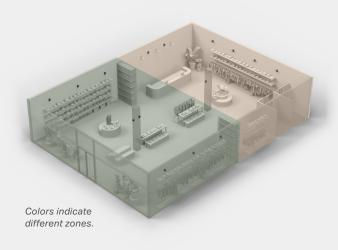

#### **Zones: Streamlined system management**

Zones simplify system management by combining speakers into unified output destinations that are easily controlled from the Sonos app. With zones, it's easy to configure permanent collections of speakers that are intended to always work together. Zones play the same content on multiple Sonos speakers (including mixed speaker-type systems), whether encompassing an entire space or a focused area within that space. Temporarily group zones together to manage sound in larger spaces or for specific events.

Chime functions provide audible cues to help installers identify and adjust individual speakers within zones. Relative volume and EQ adjustments allow each speaker's output to be optimized for location and position, varying ceiling heights, and other architectural elements, and surface materials.