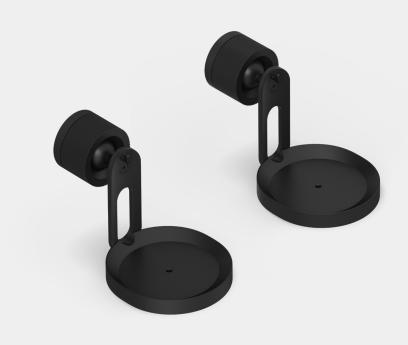

# Era 100 Pro Surface Mount (sold separately) ●○

The Era 100 Pro Surface Mount provides flexible, secure speaker positioning and an elegant, clutter-free aesthetic. Installers can ensure uniform speaker placement without impacting sound quality, security, or compliance.

#### Innovative indexed mounting

An indexed ball joint allows repeatable articulation and stays locked in place over time. It offers +/-30-degree pan and tilt and 360° rotation for optimal coverage in any space, and allows inverting the speaker for access to touch controls. An integrated hook improves stability when the speaker is mounted horizontally or in downward-firing, ceiling-mounted configurations. Built-in cable management accommodates routed or through-surface cabling, and a locking plate deters theft. Era 100 Pro also has a built-in threaded insert and eyebolt, that can help installers meet building code compliance, if a second attachment point is needed.

The speaker is mountable on virtually any surface and compatible with both metric and imperial mounting hardware. Available in black and white.