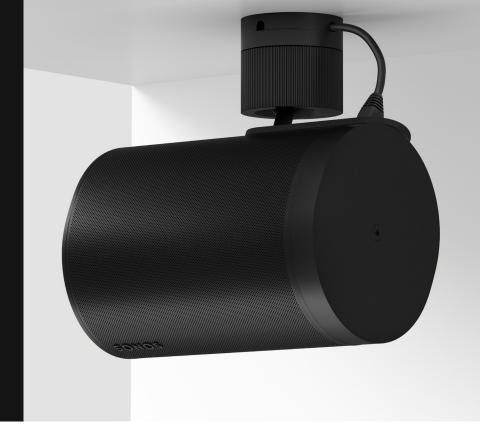

# Era 100 Pro Surface Mount (sold separately) ●○

The Era 100 Pro Surface Mount provides flexible, secure speaker positioning and an elegant, clutter-free aesthetic. Installers can ensure uniform speaker placement without impacting sound quality, security, or compliance.

#### Innovative indexed mounting

An indexed ball joint allows repeatable articulation and stays locked in place over time. It offers +/-30-degree pan and tilt and 360° rotation for optimal coverage in any space, and allows inverting the speaker for access to touch controls. An integrated hook improves stability when the speaker is mounted horizontally or in downward-firing, ceiling-mounted configurations. Built-in cable management accommodates routed or through-surface cabling, and a locking plate deters theft. Era 100 Pro also has a built-in threaded insert and eyebolt, that can help installers meet building code compliance, if a second attachment point is needed.

The speaker is mountable on virtually any surface and compatible with both metric and imperial mounting hardware. Available in black and white.