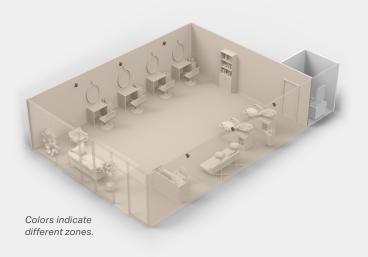

#### **Zones: Streamlined system management**

Zones simplify system management by combining speakers into unified output destinations that are easily controlled from the Sonos app. With zones, it's easy to configure permanent collections of speakers that are intended to always work together. Zones play the same content on multiple Sonos speakers (including mixed speaker-type systems), whether encompassing an entire space or a focused area within that space. Temporarily group zones together to manage sound in larger spaces or for specific events.

# Health and wellness, including dentists, dermatologists, hair salons, and yoga studios

Your clients can cultivate a calm environment that puts their customers at ease with soothing background music in treatment rooms and common areas.