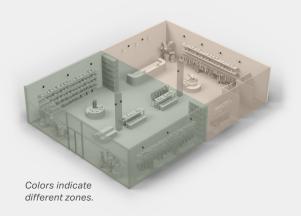

### **Zones: Streamlined system management**

Enjoy easier system control with dedicated zones, where multiple speakers work together in sync. Play different music in each zone, and temporarily group zones together to manage sound in larger spaces or for specific events.