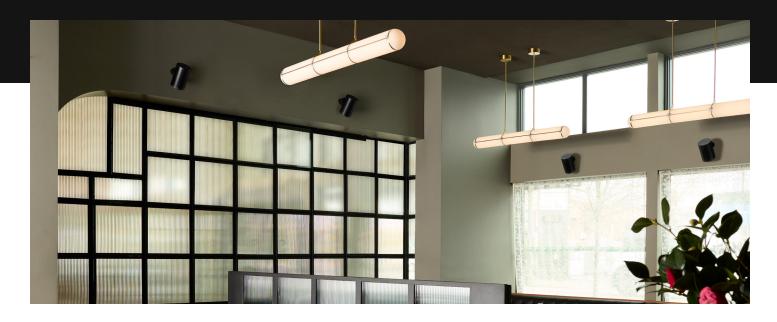

#### Sonos Era 100 Pro

Sonos Era 100 Pro looks, sounds, and works like the Sonos speakers you know and love, but with key features for an installed system. Precision-engineered, Era 100 Pro packs beautifully rich and detailed sound into a sleek, versatile design.

## Sonos with PoE: Single-cable simplicity

Era 100 Pro works on Power over Ethernet (PoE) to streamline setup. With PoE, you don't have to place speakers near power outlets, and you can count on a wired connection for enhanced reliability, speed, and performance. A secondary wireless connection provides even more flexibility. Enjoy convenient, cost-effective operation and peace of mind.