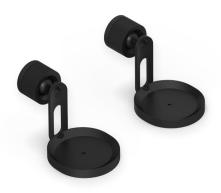

#### Era 100 Pro Surface Mount (sold separately)

The Era 100 Pro Surface Mount provides flexible, secure speaker positioning and an elegant, clutter-free aesthetic. Mountable on virtually any surface, it includes built-in theft deterrence, 30° pan and tilt angles and 360° rotation. The mounting plate accommodates hidden or exposed cabling, for even more installation options.