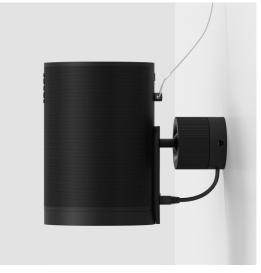

#### Era 100 Pro Surface Mount (sold separately)

The Era 100 Pro Surface Mount provides flexible, secure speaker positioning and an elegant, clutter-free aesthetic. Mountable on virtually any surface, it includes built-in theft deterrence, 30° pan and tilt angles and 360° rotation. The mounting plate accommodates hidden or exposed cabling, for even more installation options.