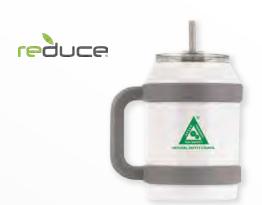

#### Reduce® 50 oz. COLD1 Mug

- 3-in1 Lid Technology sip, drink or gulp Vacuum insulated
  - 36 hours cold Easy carry handle Includes straw
    - Double wall 18/8 Stainless steel