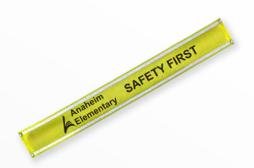

# Nylon Reflective Snap Band

- Reflective snap band Easily snaps onto wrist, arm or ankle
  One size fits all Assorted colors available
- Ideal for safety programs and outdoor events Fun way to promote