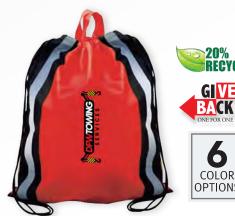

# 32 oz. Memphis Sports Bottle NW Reflective Drawstring w/ Screw on Cap

- Vacuum insulated double wall stainless steel
- Powder coated finish Gift box included
- Screw on, drink through lid with carrying loop
- Warm up to 12 hours, cold up to 24 hours

- Doubles as a tote with easy grip handles
- 75 gsm non-woven polypropylene material
- Reflective 1" stripes, highly visible at night
- Reinforced corner eyelets Max weight 25 lbs.