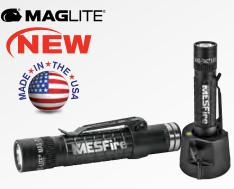

# **MAG-TAC LED** Rechareable Flashlight

- 5.8" length Water resistant
- Lithium Iron Phosphate Rechargeable battery
  - Detachable pocket clip
  - USB-powered mountable charging base