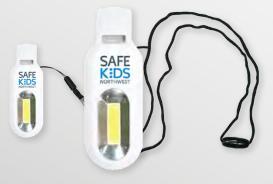

# Whistle/ COB Light Lanyard

- NEW longer lanyard with breakaway Powerful COB light 130 lumens
  - Push button on back to turn light on
  - Loud whistle to sound for help Battery included