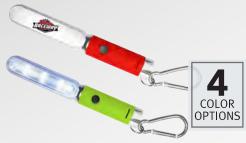

# Whistle/ COB Light Lanyard

- NEW longer lanyard with breakaway Powerful COB light 130 lumens
  - Push button on back to turn light on
  - Loud whistle to sound for help Battery included