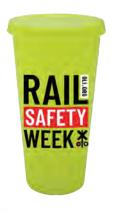

#### 26 oz. Tumbler with Lid

- Cup made from durable PP plastic
- Lid made from durable PE plastic Sip through, snap on lid
  - Lid opening fits standard straw (not included)