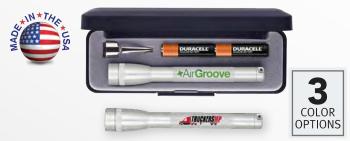

# **MAG-TAC LED** Rechareable Flashlight

- 5.8" length Water resistant
- Lithium Iron Phosphate Rechargeable battery
  - Detachable pocket clip
  - USB-powered mountable charging base