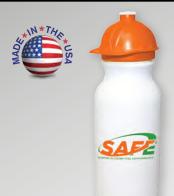

# 20 oz. Value Cycle Bottle w/ Safety Helmet Cap

- Squeezeable material Fits most bike holders
  - Wide mouth 53 mm opening
  - Top shelf dishwasher safe
  - Additional cap colors available