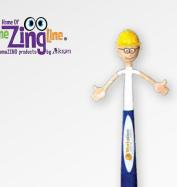

# Safety Bend-A-Pen

- Award winning design
- Bend-able body & arms
- Feet act as both a stand & cap